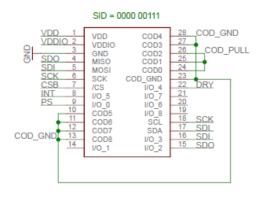

Note: Product photo may differ from real product's appearance.

Shuttle board outline dimensions (all dimensions in mm)

Bosch Sensortec | BMM150 2 | 2

BMM150 shuttle board electrical layout