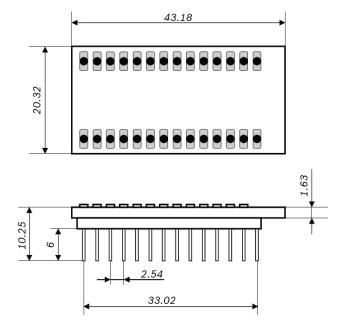

Note: Product photo may differ from real product's appearance.

Shuttle board outline dimensions (all dimensions in mm)

Bosch Sensortec | BMM150 2 | 2

BMM150 shuttle board electrical layout