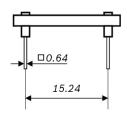

Note: Product photo may differ from real product's appearance.

Shuttle board outline dimensions (all dimensions in mm)

Bosch Sensortec | BMM150 2 | 2

BMM150 shuttle board electrical layout