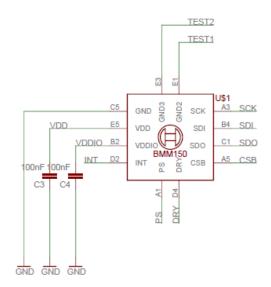

Note: Product photo may differ from real product's appearance.

Shuttle board outline dimensions (all dimensions in mm)

Bosch Sensortec | BMM150 2 | 2

BMM150 shuttle board electrical layout